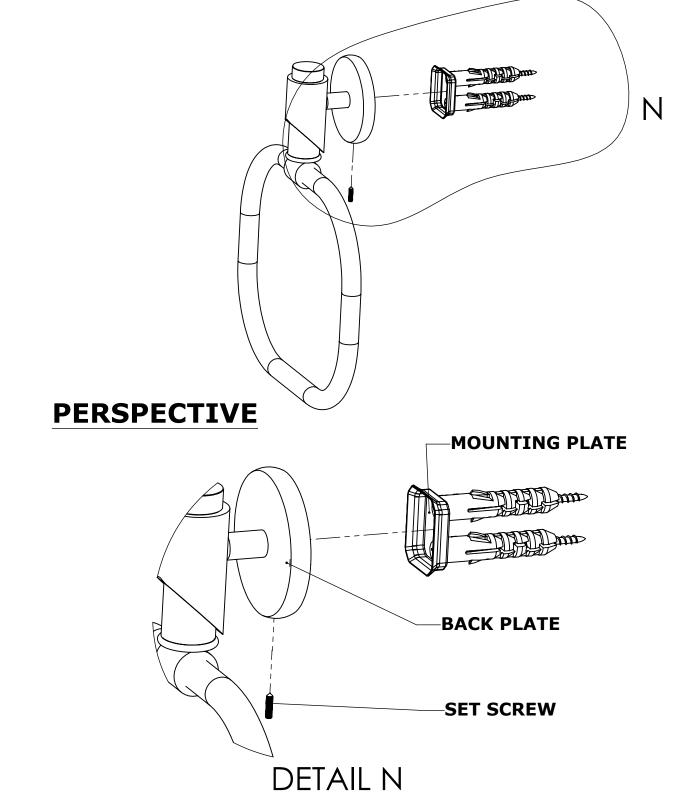

### **INSTALLATION INSTRUCTIONS**

Step 2: Attach Bracket to Mounting Plate.

Place bracket on mounting plate and secure by tightening set screw as shown below.