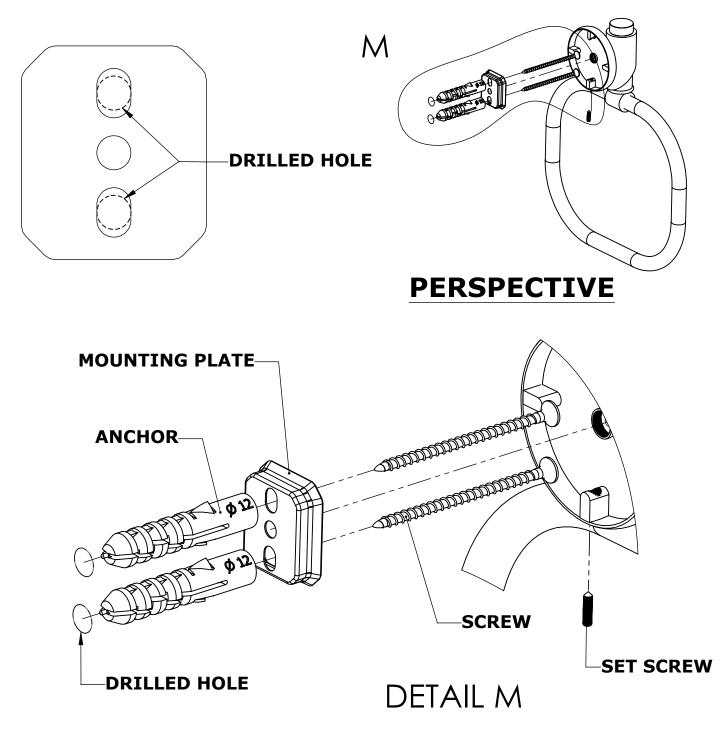

#### Step 1: Drill holes in Wall for screw anchors and attach Mounting Plate to Wall

Determine your desired location for installation and make a mark for the location of the mounting plate. Remove mounting plate from backplate by loosening set screw in backplate as pictured below. Place center hole of mounting plate over mark made above. Make 2 marks where mounting screws will be placed as shown below. Drill hole at each of the marks. (You may substitute other style mounting anchors or screws if desired). Place anchors into the holes made. Place mounting plate over holes and secure to mounting surface using screws as shown below.